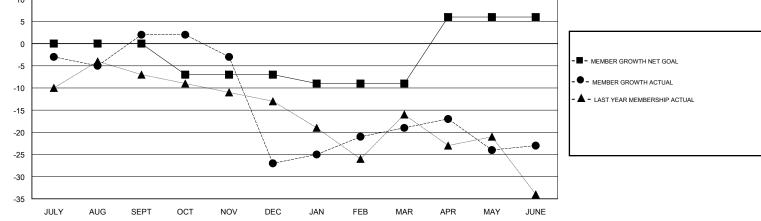

#### GMT CA

| Clubs<br>RESULTS FOR 2018-2019 |   |   |   | Members<br>RESULTS FOR 2018-2019 |    |    |    |  |
|--------------------------------|---|---|---|----------------------------------|----|----|----|--|
|                                |   |   |   |                                  |    |    |    |  |
| JULY/AUG/SEPT                  | 0 | 0 | 0 | JULY/AUG/SEPT                    | 0  | 10 | 7  |  |
| OCT/NOV/DEC                    | 0 | 0 | 1 | OCT/NOV/DEC                      | -7 | 14 | 42 |  |
| JAN/FEB/MAR                    | 0 | 0 | 0 | JAN/FEB/MAR                      | -2 | 15 | 7  |  |
| APR/MAY/JUNE                   | 1 | 0 | 0 | APR/MAY/JUNE                     | 15 | 14 | 17 |  |