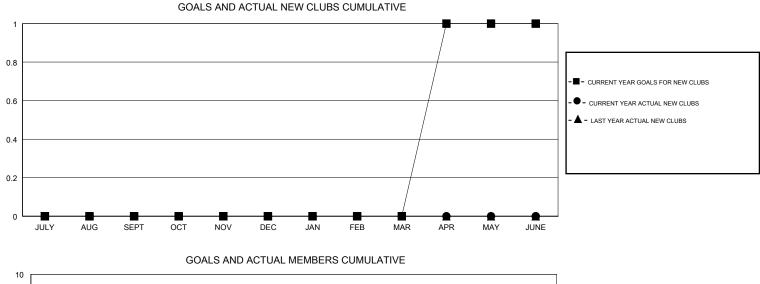

#### GMT CA

| Clubs<br>RESULTS FOR 2018-2019 |   |   |   | Members<br>RESULTS FOR 2018-2019 |    |    |    |  |
|--------------------------------|---|---|---|----------------------------------|----|----|----|--|
|                                |   |   |   |                                  |    |    |    |  |
| JULY/AUG/SEPT                  | 0 | 0 | 0 | JULY/AUG/SEPT                    | 0  | 10 | 7  |  |
| OCT/NOV/DEC                    | 0 | 0 | 1 | OCT/NOV/DEC                      | -7 | 14 | 42 |  |
| JAN/FEB/MAR                    | 0 | 0 | 0 | JAN/FEB/MAR                      | -2 | 15 | 7  |  |
| APR/MAY/JUNE                   | 1 | 0 | 0 | APR/MAY/JUNE                     | 15 | 14 | 17 |  |